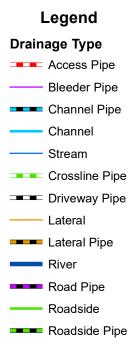

## Narrative Description of Project:

Project improved 6,040 L.F. of drainage system. Cleaned out 5,840 L.F. of roadside ditch and (2) catch basins. Jetted (57) driveway pipes, (6) crossline pipes, (3) access pipes, 30 L.F. of channel pipe and 170 L.F. of roadside pipe. Hydroseeded for erosion control.