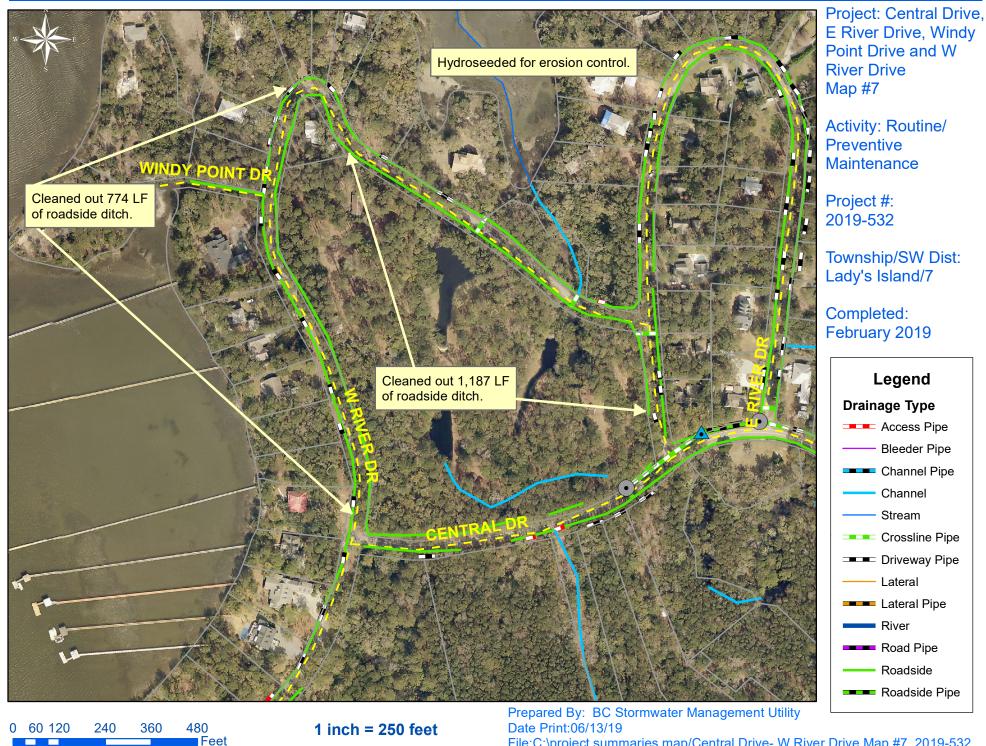

480

Feet

0 60 120

240

360

Project: Central Drive, E River Drive, Windy Point Drive and E River Drive Map #6

Activity: Routine/ Preventive Maintenance

Project #: 2019-532

Township/SW Dist: Lady's Island/7

Completed: February 2019

Date Print:06/13/19 File:C:\project summaries map/Central Drive- W River Drive Map #6\_2019-546

File:C:\project summaries map/Central Drive- W River Drive Map #7 2019-532