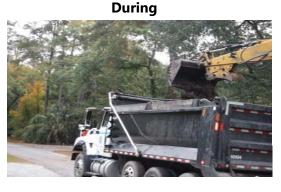

## Narrative Description of Project:

Project improved 6,040 L.F. of drainage system. Cleaned out 5,840 L.F. of roadside ditch and (2) catch basins. Jetted (57) driveway pipes, (6) crossline pipes, (3) access pipes, 30 L.F. of channel pipe and 170 L.F. of roadside pipe. Hydroseeded for erosion control.

| 2019-532 / Central Dr., W. River Dr. & E River Dr.          | Labor | Labor       | Equipment  | Material   | Contractor | Indirect   | Total       |
|-------------------------------------------------------------|-------|-------------|------------|------------|------------|------------|-------------|
|                                                             | Hours | Cost        | Cost       | Cost       | Cost       | Labor      | Cost        |
| APJT / Access pipe - jetted                                 | 20.0  | \$445.60    | \$383.20   | \$65.84    | \$0.00     | \$286.80   | \$1,181.44  |
| AUDIT / Audit Project                                       | 1.5   | \$32.69     | \$0.00     | \$0.00     | \$0.00     | \$0.00     | \$32.69     |
| CBCO / Catch basin - clean out                              | 20.0  | \$445.60    | \$383.20   | \$83.76    | \$0.00     | \$286.80   | \$1,199.36  |
| CCO / Channel - cleaned out                                 | 12.0  | \$267.32    | \$71.66    | \$12.75    | \$0.00     | \$171.72   | \$523.45    |
| CLPJT / Crossline Pipe - Jetted                             | 20.0  | \$445.60    | \$383.20   | \$55.84    | \$0.00     | \$286.80   | \$1,171.44  |
| DPJT / Driveway Pipe - Jetted                               | 50.0  | \$1,114.00  | \$958.00   | \$144.18   | \$0.00     | \$717.00   | \$2,933.18  |
| SPSWI / Special Project - SWI                               | 6.0   | \$144.54    | \$11.52    | \$14.08    | \$0.00     | \$82.95    | \$253.09    |
| HAUL / Hauling                                              | 228.0 | \$4,871.96  | \$3,301.04 | \$1,675.67 | \$0.00     | \$1,508.15 | \$11,356.82 |
| HYDR / Hydroseeding                                         | 8.0   | \$183.08    | \$51.72    | \$1,574.46 | \$0.00     | \$118.80   | \$1,928.06  |
| RSDCL / Roadside Ditch - Cleanout                           | 487.5 | \$13,224.72 | \$2,227.24 | \$517.30   | \$0.00     | \$4,788.30 | \$20,757.56 |
| UTLOC / Utility locates                                     | 28.5  | \$806.15    | \$26.88    | \$21.12    | \$0.00     | \$294.24   | \$1,148.39  |
| 2019-532 / Central Dr., W. River Dr.& E River Dr. Sub Total | 881.5 | \$21,981.26 | \$7,797.66 | \$4,164.99 | \$0.00     | \$8,541.56 | \$42,485.47 |
| Grand Total                                                 | 881.5 | \$21,981.26 | \$7,797.66 | \$4,164.99 | \$0.00     | \$8,541.56 | \$42,485.47 |
| Before                                                      |       | During      |            |            |            | After      |             |