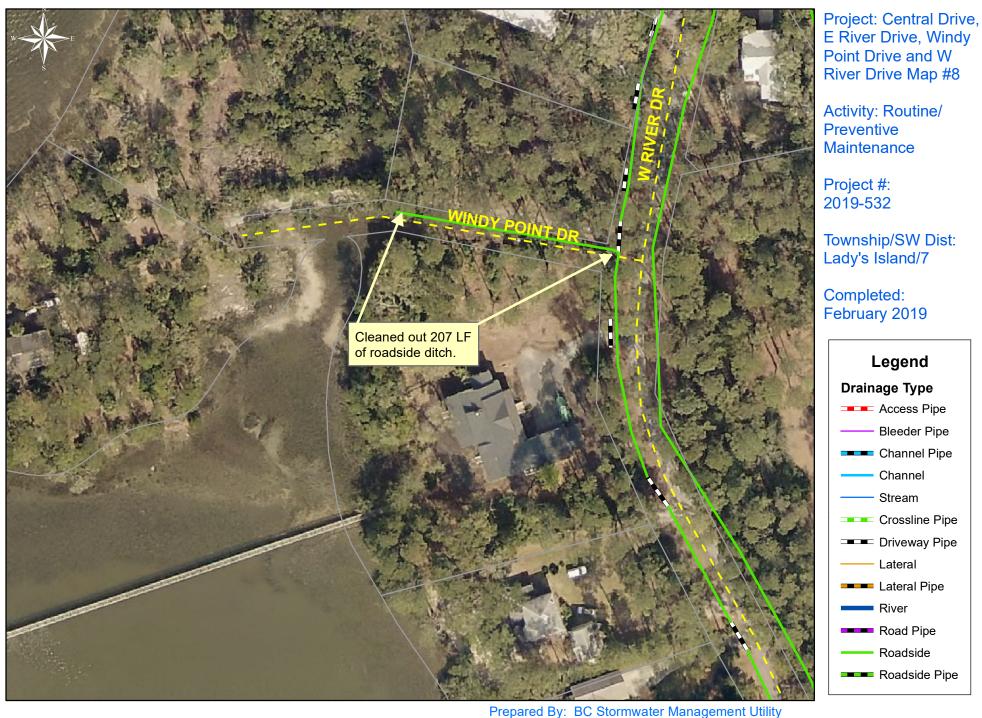

Township/SW Dist: Lady's Island/7

Completed: February 2019

Date Print:06/13/19 File:C:\project summaries map/Central Drive- W River Drive Map #6\_2019-546

File:C:\project summaries map/Central Drive- W River Drive Map #7 2019-532

1 inch = 83 feet

160

Feet

120

0 20 40

80

Prepared By: BC Stormwater Management Utility Date Print:06/13/19 File:C:\project summaries map/Central Drive- Windy Point Drive Map #8\_2019-532

Feet