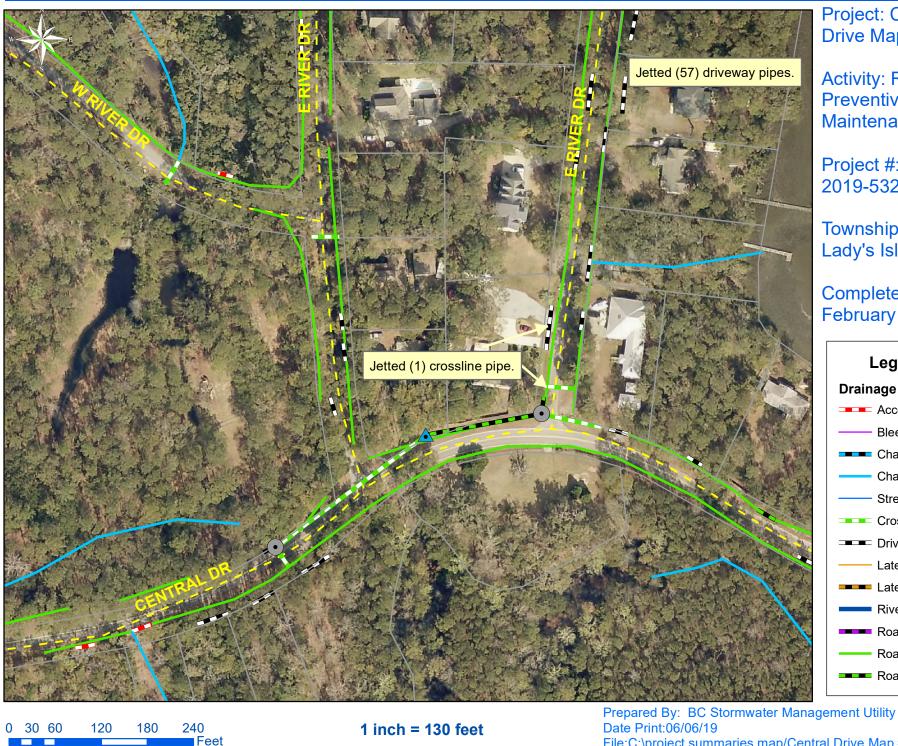

## Narrative Description of Project:

Project improved 6,040 L.F. of drainage system. Cleaned out 5,840 L.F. of roadside ditch and (2) catch basins. Jetted (57) driveway pipes, (6) crossline pipes, (3) access pipes, 30 L.F. of channel pipe and 170 L.F. of roadside pipe. Hydroseeded for erosion control.

**Project: Central** Drive Map #2

Activity: Routine/ Preventive Maintenance

Project #: 2019-532

Township/SW Dist: Lady's Island/7

Completed: February 2019

File:C:\project summaries map/Central Drive Map #2\_2019-546