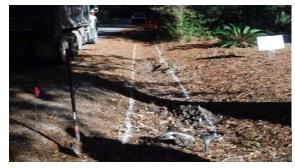

## Narrative Description of Project:

Project improved 6,040 L.F. of drainage system. Cleaned out 5,840 L.F. of roadside ditch and (2) catch basins. Jetted (57) driveway pipes, (6) crossline pipes, (3) access pipes, 30 L.F. of channel pipe and 170 L.F. of roadside pipe. Hydroseeded for erosion control.

| 2019-532 / Central Dr., W. River Dr. & E River Dr.          | Labor | Labor       | Equipment  | Material   | Contractor | Indirect   | Total       |
|-------------------------------------------------------------|-------|-------------|------------|------------|------------|------------|-------------|
|                                                             | Hours | Cost        | Cost       | Cost       | Cost       | Labor      | Cost        |
| APJT / Access pipe - jetted                                 | 20.0  | \$445.60    | \$383.20   | \$65.84    | \$0.00     | \$286.80   | \$1,181.44  |
| AUDIT / Audit Project                                       | 1.5   | \$32.69     | \$0.00     | \$0.00     | \$0.00     | \$0.00     | \$32.69     |
| CBCO / Catch basin - clean out                              | 20.0  | \$445.60    | \$383.20   | \$83.76    | \$0.00     | \$286.80   | \$1,199.36  |
| CCO / Channel - cleaned out                                 | 12.0  | \$267.32    | \$71.66    | \$12.75    | \$0.00     | \$171.72   | \$523.45    |
| CLPJT / Crossline Pipe - Jetted                             | 20.0  | \$445.60    | \$383.20   | \$55.84    | \$0.00     | \$286.80   | \$1,171.44  |
| DPJT / Driveway Pipe - Jetted                               | 50.0  | \$1,114.00  | \$958.00   | \$144.18   | \$0.00     | \$717.00   | \$2,933.18  |
| SPSWI / Special Project - SWI                               | 6.0   | \$144.54    | \$11.52    | \$14.08    | \$0.00     | \$82.95    | \$253.09    |
| HAUL / Hauling                                              | 228.0 | \$4,871.96  | \$3,301.04 | \$1,675.67 | \$0.00     | \$1,508.15 | \$11,356.82 |
| HYDR / Hydroseeding                                         | 8.0   | \$183.08    | \$51.72    | \$1,574.46 | \$0.00     | \$118.80   | \$1,928.06  |
| RSDCL / Roadside Ditch - Cleanout                           | 487.5 | \$13,224.72 | \$2,227.24 | \$517.30   | \$0.00     | \$4,788.30 | \$20,757.56 |
| UTLOC / Utility locates                                     | 28.5  | \$806.15    | \$26.88    | \$21.12    | \$0.00     | \$294.24   | \$1,148.39  |
| 2019-532 / Central Dr., W. River Dr.& E River Dr. Sub Total | 881.5 | \$21,981.26 | \$7,797.66 | \$4,164.99 | \$0.00     | \$8,541.56 | \$42,485.47 |
| Grand Total                                                 | 881.5 | \$21,981.26 | \$7,797.66 | \$4,164.99 | \$0.00     | \$8,541.56 | \$42,485.47 |
| Before                                                      |       | During      |            |            |            | After      |             |