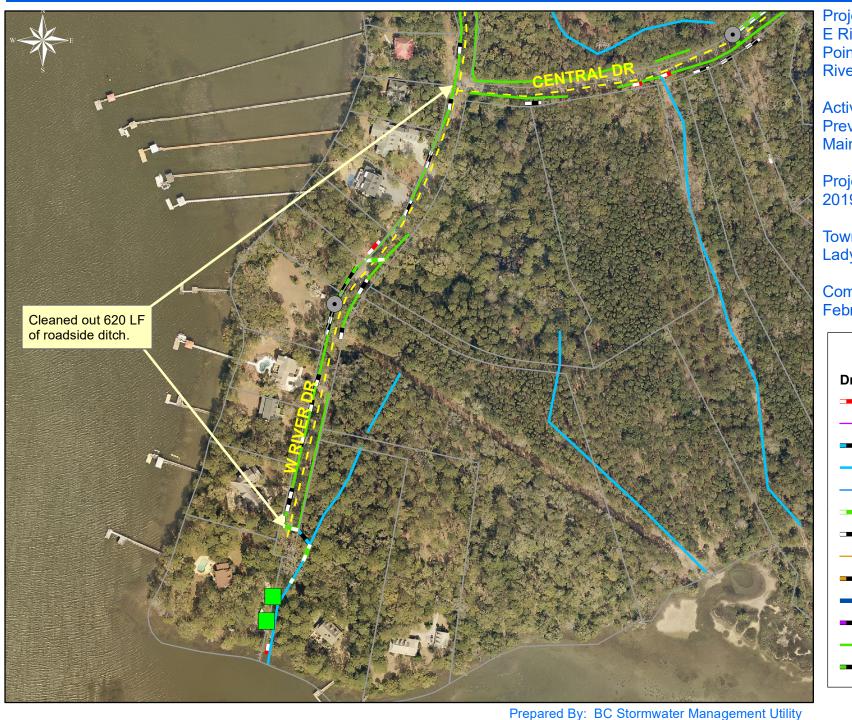

Date Print:06/13/19 File:C:\project summaries map/Central Drive- W River Drive Map #4\_2019-532

Channel

File:C:\project summaries map/Central Drive- W River Drive Map #5\_2019-532

1 Inch = 250 fe

Feet

1 inch = 250 feet

480

Feet

0 60 120

240

360

Project: Central Drive, E River Drive, Windy Point Drive and E River Drive Map #6

Activity: Routine/ Preventive Maintenance

Project #: 2019-532