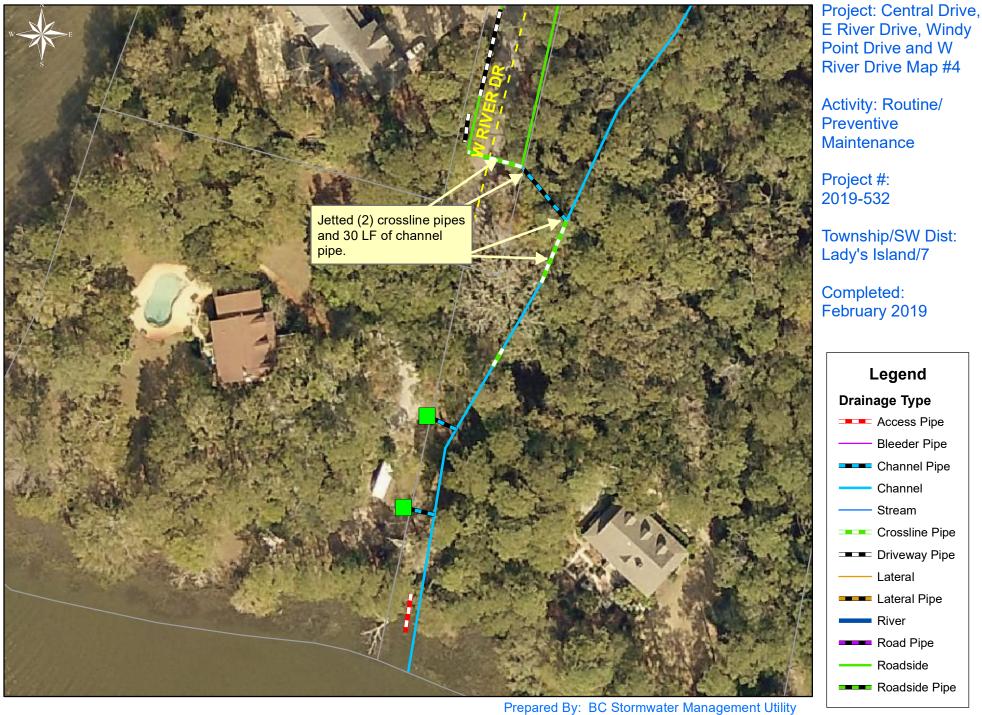

Date Print:06/13/19 File:C:\project summaries map/Central Drive- W River Drive Map #4\_2019-532

Channel

File:C:\project summaries map/Central Drive- W River Drive Map #5\_2019-532

1 Inch = 250 fe

Feet

1 inch = 250 feet