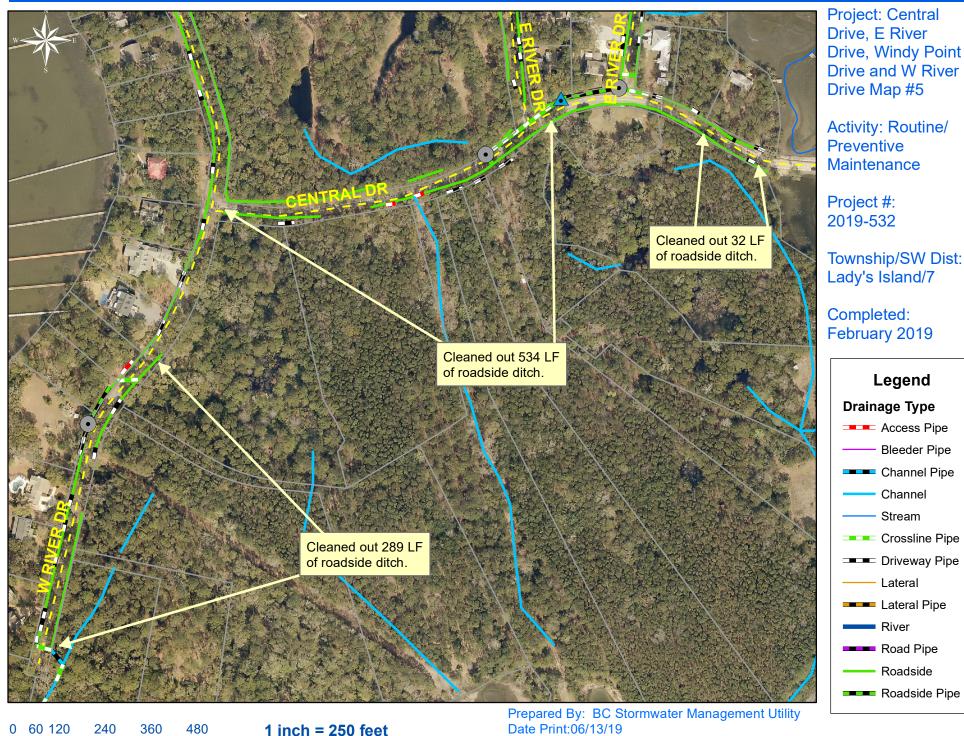

Date Print:06/13/19 File:C:\project summaries map/Central Drive- W River Drive Map #4\_2019-532

Channel

File:C:\project summaries map/Central Drive- W River Drive Map #5\_2019-532

1 Inch = 250 fe

Feet

1 inch = 250 feet