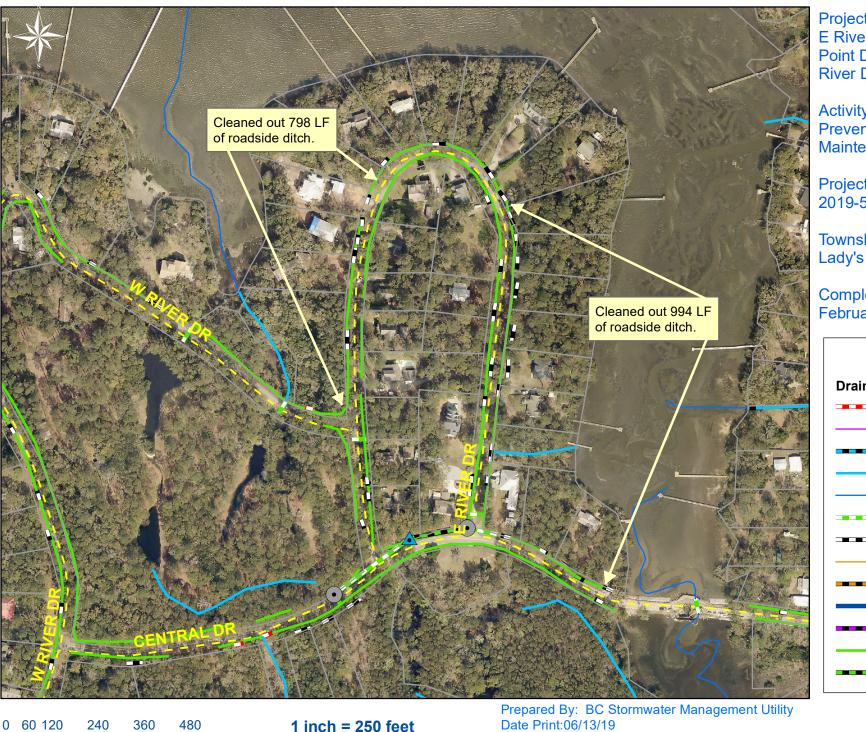

Project: Central Drive, E River Drive, Windy Point Drive and W River Drive Map #9

Activity: Routine/ Preventive Maintenance

Project #: 2019-532

Township/SW Dist: Lady's Island/7

Completed: February 2019

Date Print:06/13/19 File:C:\project summaries map/Central Drive- W River Drive Map #9 2019-532