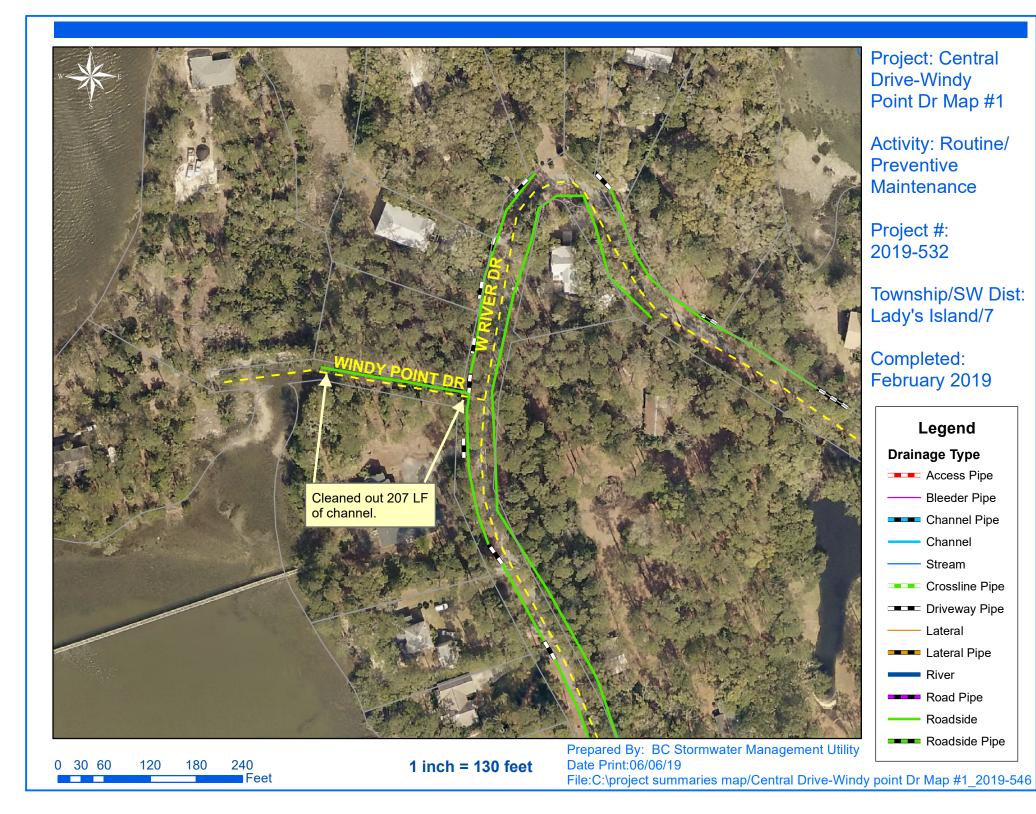

## Narrative Description of Project:

Project improved 6,040 L.F. of drainage system. Cleaned out 5,840 L.F. of roadside ditch and (2) catch basins. Jetted (57) driveway pipes, (6) crossline pipes, (3) access pipes, 30 L.F. of channel pipe and 170 L.F. of roadside pipe. Hydroseeded for erosion control.